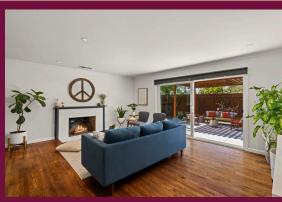

- 4 bedrooms, 2 full bathrooms.
- Separate entryway with two closets
- > Large family room with a picture window
- ▶ Recessed lighting & built-in cabinets
- Remodeled bathrooms
- Separate laundry room/mud room with a separate side entrance
- Dining room next to a fully equipped kitchen with granite counters
- ▶ Cherry-stained cabinets & stainless-steel appliances
- ▶ Double pane windows & hardwood floors throughout
- > Bright living room opening to the patio with pergola
- Newly built 2-car garage
- Spacious backyard with lawn and automatic sprinklers
- Centrally located close to major high-tech companies, schools, Santana Row, Westfield Shopping Center, highways, restaurants and more