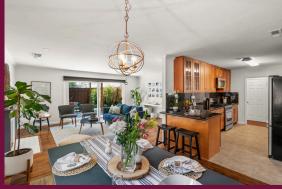

- 4 bedrooms, 2 full bathrooms.
- Separate entryway with two closets
- > Large family room with a picture window
- ▶ Recessed lighting & built-in cabinets
- Remodeled bathrooms
- Separate laundry room/mud room with a separate side entrance
- Dining room next to a fully equipped kitchen with granite counters
- ▶ Cherry-stained cabinets & stainless-steel appliances
- ▶ Double pane windows & hardwood floors throughout
- > Bright living room opening to the patio with pergola
- Newly built 2-car garage
- Spacious backyard with lawn and automatic sprinklers
- Centrally located close to major high-tech companies, schools, Santana Row, Westfield Shopping Center, highways, restaurants and more